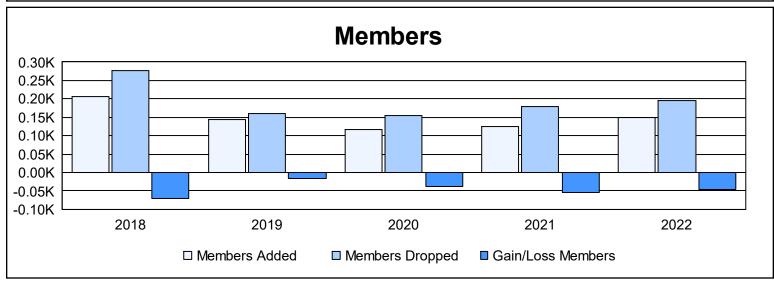

District 4 C2

As of June 2022 Cumulative

| Year      | New<br>Clubs | Dropped<br>Clubs | Gain/<br>Loss<br>Clubs | New<br>Members | Charter<br>Members | Reinstate<br>Members | Transfer<br>Members | Total<br>Member<br>Added | Total<br>Members<br>Dropped | Gain/<br>Loss<br>Members |
|-----------|--------------|------------------|------------------------|----------------|--------------------|----------------------|---------------------|--------------------------|-----------------------------|--------------------------|
| 2017-2018 | 1            | 2                | -1                     | 152            | 31                 | 15                   | 7                   | 205                      | 276                         | -71                      |
| 2018-2019 | 0            | 3                | -3                     | 127            | 0                  | 10                   | 7                   | 144                      | 161                         | -17                      |
| 2019-2020 | 0            | 0                | 0                      | 107            | 0                  | 8                    | 3                   | 118                      | 155                         | -37                      |
| 2020-2021 | 1            | 1                | 0                      | 96             | 17                 | 10                   | 2                   | 125                      | 178                         | -53                      |
| 2021-2022 | 0            | 5                | -5                     | 132            | 2                  | 12                   | 2                   | 148                      | 195                         | -47                      |
| Average   | 0            | 2                | -2                     | 123            | 10                 | 11                   | 4                   | 148                      | 193                         | -45                      |